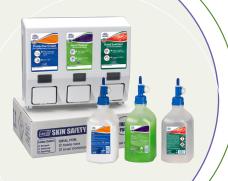

## Deb Skin Safety Cradle

## **USAGE**

Our unique Mobile Skin Care System fits conveniently inside vehicles or mobile work cabins where access to running water may be restricted.

Incorporated in the dispenser are 3 cartridges to protect/recondition, cleanse and sanitise the skin.

## Actual Cradle Size - 350mm wide x 335mm high x 115mm deep.

| Features                  | Benefits                                                                                            |  |
|---------------------------|-----------------------------------------------------------------------------------------------------|--|
| Informative & Educational | Eye-catching, colour coded designs and instructions encourage correct usage & compliance            |  |
| Compact                   | Easy to install into a limited space                                                                |  |
| Minimal Wastage           | Cartridges are designed to completely collapse in use to evacuate all product                       |  |
| No Maintenance            | No mechanical parts, pumps are 'built' into each cartridge                                          |  |
| Highly Durable            | Cradle manufactured from tough, robust styrene plastic & brackets from impact resistant ABS plastic |  |
| Wipe-Clean Surface        | • Easy to keep clean                                                                                |  |
| Economical                | • Cartridges deliver a measured dose to control cost-in-use; up to 750 applications per cartridge   |  |
| Hygienic                  | Sealed cartridges prevent contamination & cross-infection                                           |  |
| Convenient                | Ideal for situations where there is limited access to water                                         |  |