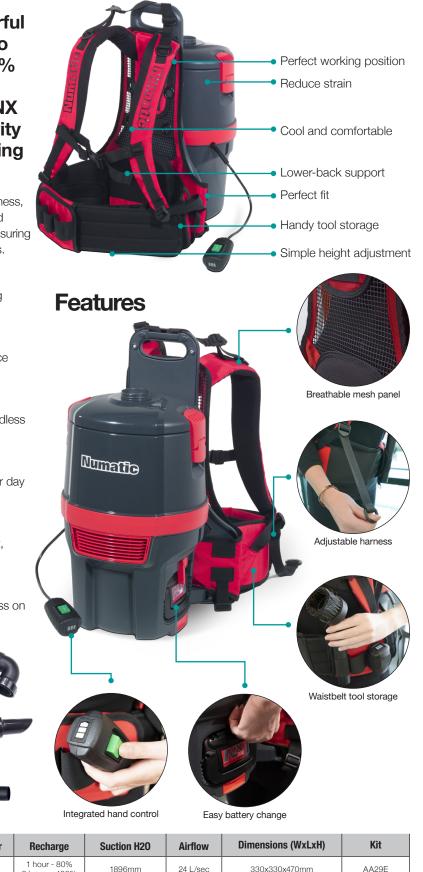

Ergonomically designed with easy-adjust, posture-correcting harness, breathable mesh panel, handy tool storage and simple, integrated hand control, the RSB150NX provides optimum user-comfort, ensuring less stretching, bending down, twisting and full control at all times.

#### Ultimate User Comfort

Ergonomically designed, adjustable harness increases comfort, supports correct posture and reduces fatigue.

#### Total Control

Integrated hand control and handy tool storage for quick access on the move.

#### Kit AA30E

The Pro Harness offers enhanced operator comfort, increasing cleaning efficiency, capability and productivity, without any uncomfortable distractions.

| Model    | Capacity | Runtime       | Motor | Weight | Power | Recharge                       | Suction H20 | Airflow  | Dimensions (WxLxH) | Kit   |
|----------|----------|---------------|-------|--------|-------|--------------------------------|-------------|----------|--------------------|-------|
| RSB150NX | 5L       | Hi 50 / Lo 80 | 350W  | 8.2Kg  | 36V   | 1 hour - 80%<br>2 hours - 100% | 1896mm      | 24 L/sec | 330x330x470mm      | AA29E |
| _        | _        | _             |       | _      | _     | _                              | _           | _        |                    | _     |